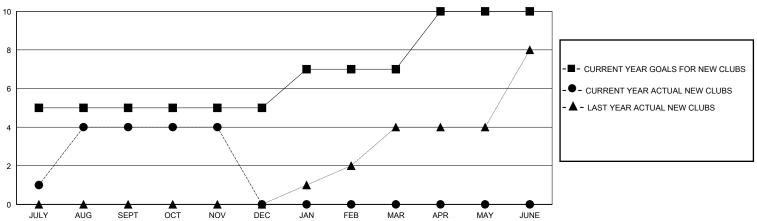

## GOALS AND ACTUAL NEW CLUBS CUMULATIVE

■ - MEMBER GROWTH NET GOAL

Results as of: 11/30/2023

- ● - MEMBER GROWTH ACTUAL

- ▲ - LAST YEAR MEMBERSHIP ACTUAL

| DROPPED CLUBS: 1 |     |
|------------------|-----|
| DROPPED MEMBERS  |     |
| DECEASED         | 2   |
| CLUB CANCELLED   | 11  |
| OTHER            | 111 |
| TOTAL            | 124 |