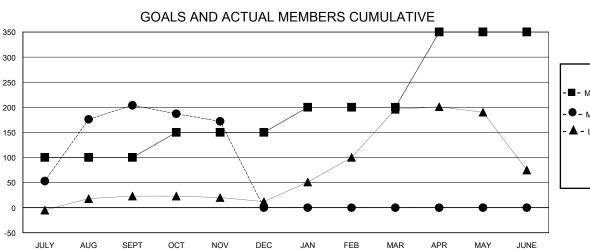

## GOALS AND ACTUAL NEW CLUBS CUMULATIVE

■ - MEMBER GROWTH NET GOAL

Results as of: 11/30/2023

- ● - MEMBER GROWTH ACTUAL

- ▲ - LAST YEAR MEMBERSHIP ACTUAL

| DROPPED CLUBS: 1 |     |
|------------------|-----|
| DROPPED MEMBERS  |     |
| DECEASED         | 2   |
| CLUB CANCELLED   | 11  |
| OTHER            | 111 |
| TOTAL            | 124 |